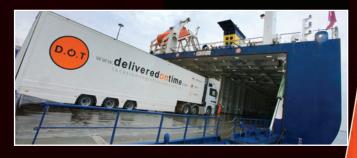

#### By sea

Our dedicated seafreight division, Seacon UK, has many years experience of shipping cars and other vehicles by seafreight container and roll-on roll-off (RoRo) vessel as required. We can also provide racking solutions to maximise the number of cars per container and thus reduce your costs when sending more than one vehicle.