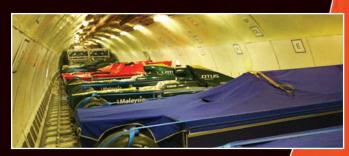

### **Special projects**

Our London office has experience in moving entire motorsport series around the world and has handled in excess of 30 cars in one shipment. We have our own bespoke airline racking systems designed for single seater race cars and 16ft and 20ft double car racking systems capable of taking a range of different size road cars and specialist vehicles.